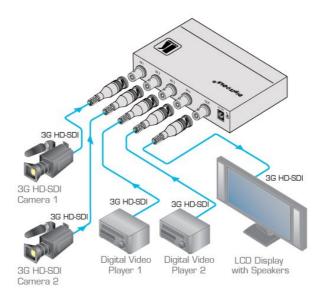

6241HDxI

4x1 3G HD-SDI Switcher

| 3G HD-SDI - BNC

The 6241HDxl is a high-performance switcher for 3G HD-SDI video signals. It takes any one of four 3G HD-SDI inputs, provides reclocking and equalization, and outputs the signal to one 3G HD-SDI output